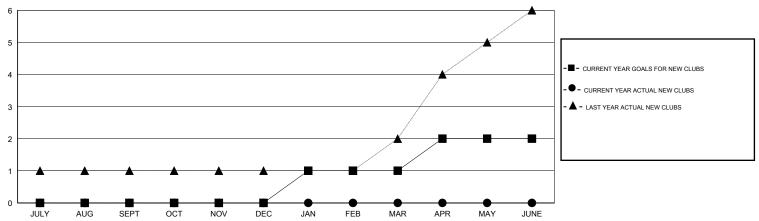

### **LOCATION CALIFORNIA**

| GMT: Gary Wor | ng               |                    | LOCATIO          | N CALIFOR        |
|---------------|------------------|--------------------|------------------|------------------|
|               |                  | Clubs              |                  |                  |
|               | RESU             | ILTS FOR 2014-2015 |                  |                  |
| QUARTER       | NEW CLUB<br>GOAL | NEW CLUBS          | DROPPED<br>CLUBS | NET<br>GAIN/LOSS |
| JULY/AUG/SEPT | 0                | 0                  | 0                | 0                |
| OCT/NOV/DEC   | 0                | 0                  | 0                | 0                |
| JAN/FEB/MAR   | 1                | 0                  | 0                | 0                |
| APR/MAY/JUNE  | 1                | 0                  | 0                | 0                |

#### GOALS AND ACTUAL NEW CLUBS CUMULATIVE