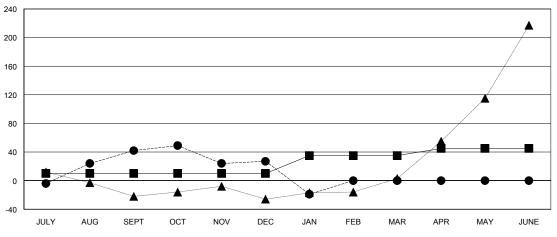

| Members |               |                    |                                     |                    |                                      |
|---------|---------------|--------------------|-------------------------------------|--------------------|--------------------------------------|
|         |               | RESU               | LTS FOR 2014-2015                   |                    | NET<br>GAIN/LOSS<br>42<br>-15<br>-46 |
|         | QUARTER       | NEW MEMBER<br>GOAL | CHARTER AND<br>NEW MEMBERS<br>ADDED | DROPPED<br>MEMBERS |                                      |
|         | JULY/AUG/SEPT | 10                 | 85                                  | 43                 | 42                                   |
| l       | OCT/NOV/DEC   | 0                  | 44                                  | 59                 | -15                                  |
| l       | JAN/FEB/MAR   | 25                 | 9                                   | 55                 | -46                                  |
| l       | APR/MAY/JUNE  | 10                 | 0                                   | 0                  | 0                                    |

#### GOALS AND ACTUAL MEMBERS CUMULATIVE

| ■-   | CURRENT YEAR GOALS FOR NEW |
|------|----------------------------|
| 1EMB | ERS                        |

CURRENT YEAR ACTUAL MEMBERS

- LAST YEAR ACTUAL MEMBERS